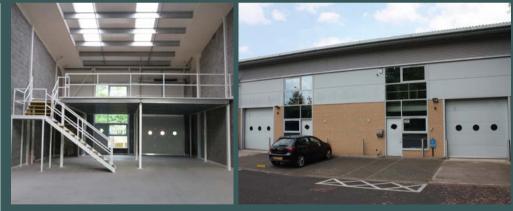

#### DESCRIPTION

Malvern Business Centre comprises nine recently constructed Trade Counter/Business Units of part brick, part profile steel cladding which have been integrated into the established Enigma Business Park. Each of the units is well specified throughout:

- Electrically operated loading doors
- 5.4m clear eaves height
- Full height glazing to the front elevation
- Excellent natural light
- Mezzanine floors to accommodate further offices if required
- Reinforced concrete ground floors
- Forecourt parking