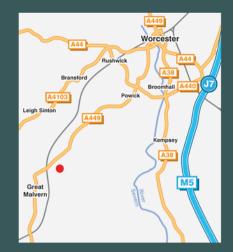

#### LOCATION

Malvern Business Centre is located on the established Enigma Business Park fronting Betony Road, the main spine road of the park. Enigma Business Park is the principal commercial area of Malvern which includes a retail park, office accommodation and industrial/warehouse occupiers.

Existing occupiers of Enigma Business Park include: Screwfix, Morrisons, Halfords, Malvern Instruments, City Plumbing Supplies, Malvern Spa, Premier Inn, McDonalds, Boots, Next and Marks & Spencers.

With direct access to Juntion 7 of the M5 motorway via the A449 and A440 these Trade Counter/Business Units are extremely well located.

## Sat Nav: WR14 1GS

Misrepresentation Act: These particulars are intended to give a fair and substantially correct overall description for the guidance of intending purchasers and do not constitute an offer or part of a contract. Prospective lessees ought to seek their own professional advice.