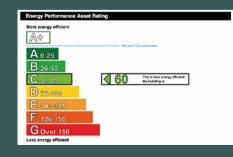

lvern Instruments, City Plumbing Supplies, Malvern Spa, Premier Inn, McDonalds, Boots, Next and Marks & Spencers.

With direct access to Juntion 7 of the M5 motorway via the A449 and A440 these Trade Counter/Business Units are extremely well located.

#### DESCRIPTION

Malvern Business Centre comprises nine recently constructed Trade Counter/Business Units of part brick, part profile steel cladding which have been integrated into the established Enigma Business Park. Each of the units is well specified throughout:

- Electrically operated loading doors
- 5.4m clear eaves height
- Full height glazing to the front elevation
- Excellent natural light
- Mezzanine floors to accommodate further offices if required
- Reinforced concrete ground floors
- Forecourt parking

### Indicative Unit EPC





## Sat Nav: WR14 1GS



Misrepresentation Act: These particulars are intended to give a fair and substantially correct overall description for the guidance of intending purchasers and do not constitute an offer or part of a contract. Prospective lessees ought to seek their own professional advice.

### ACCOMMODATION UNIT 5 274 sq m (2,950 sq ft)

UNIT 7 274 sq m (2,950 sq ft) Other units available from 1,600 sq ft to 6,800 sq ft, please enguire for full details. RENTAL

- UNIT 5 £23,315pa exclusive
- Please enquire for other availability and pricing.

#### TENURE

The units are available individually or potentially as a whole on new Full Repairing and Insuring terms.

### SERVICES

We understand that mains services are available to the units, namely mains water, three phase electricity