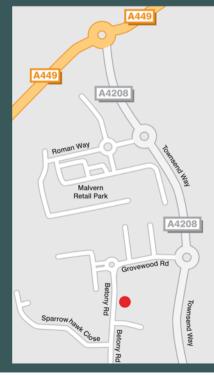

#### LOCATION

Malvern Business Centre is located on the established Enigma Business Park fronting Betony Road, the main spine road of the park. Enigma Business Park is the principal commercial area of Malvern which includes a retail park, office accommodation and industrial/warehouse occupiers.

## Sat Nav: WR14 1GS

Misrepresentation Act: These particulars are intended to give a fair and substantially correct overall description for the guidance of intending purchasers and do not constitute an offer or part of a contract. Prospective lessees ought to seek their own professional advice.